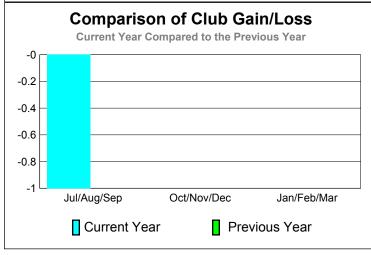

## 2010-2011 GMT Reports for District (or Undistricted) District 16 A

GMT: ED J LECIUS Location: NEW JERSEY GMT CA: 1

| CLUDS       |                            |                               |                                   |                                  |                                  |  |  |  |  |
|-------------|----------------------------|-------------------------------|-----------------------------------|----------------------------------|----------------------------------|--|--|--|--|
|             |                            | <u>Club</u><br><b>201</b>     |                                   | <u>Clubs</u><br>2009-2010        |                                  |  |  |  |  |
| Month       | New<br>Club<br><u>Goal</u> | Actual<br>New<br><u>Clubs</u> | Actual<br>Dropped<br><u>Clubs</u> | Gain/<br>Loss of<br><u>Clubs</u> | Gain/<br>Loss of<br><u>Clubs</u> |  |  |  |  |
| Jul/Aug/Sep | 0                          | 0                             | -1                                | -1                               | 0                                |  |  |  |  |
| Oct/Nov/Dec | 0                          | 0                             | 0                                 | 0                                | 0                                |  |  |  |  |

| Club Results 2010-2011 Goal, New, Dropped, Gain/Loss |        |       |   |            |             |  |  |  |  |  |
|------------------------------------------------------|--------|-------|---|------------|-------------|--|--|--|--|--|
| -0                                                   |        |       |   |            |             |  |  |  |  |  |
| -0.2                                                 |        |       |   |            |             |  |  |  |  |  |
| -0.4                                                 |        |       |   |            |             |  |  |  |  |  |
| -0.6                                                 |        |       |   |            |             |  |  |  |  |  |
| -0.8                                                 |        |       |   |            |             |  |  |  |  |  |
| -1                                                   | Jul/Au | g/Sep | O | ct/Nov/Dec | Jan/Feb/Mar |  |  |  |  |  |
|                                                      | Goal   | Actu  | _ | Dropped    | Gain Loss   |  |  |  |  |  |