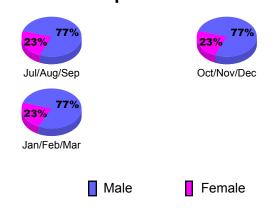

|  |  |  |  |  |
|                    | Net Memb Goal -10 -20 -40 | Member           201           Net Memb         Actual New           Goal         Memb           -10         16           -20         21           -40         25 | Membership Result           2010-2011           Net Memb         Actual Dropped           Goal         Memb         Memb           -10         16         -44           -20         21         -23           -40         25         -48 | Net Memb Goal         Actual New Memb Memb         Actual Dropped Loss of Memb         Memb Memb           -10         16         -44         -28           -20         21         -23         -2           -40         25         -48         -23 |  |  |  |  |  |





## **Gender Comparison 2010-2011**