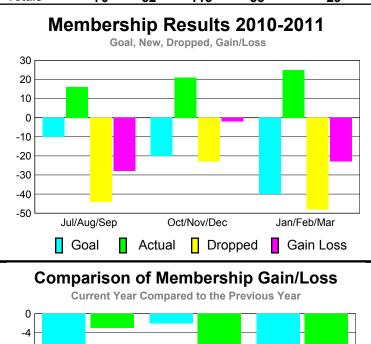

| Club Results 2010-2011 Goal, New, Dropped, Gain/Loss |        |       |   |            |             |  |  |  |  |  |
|------------------------------------------------------|--------|-------|---|------------|-------------|--|--|--|--|--|
| -0                                                   |        |       |   |            |             |  |  |  |  |  |
| -0.2                                                 |        |       |   |            |             |  |  |  |  |  |
| -0.4                                                 |        |       |   |            |             |  |  |  |  |  |
| -0.6                                                 |        |       |   |            |             |  |  |  |  |  |
| -0.8                                                 |        |       |   |            |             |  |  |  |  |  |
| -1                                                   | Jul/Au | g/Sep | O | ct/Nov/Dec | Jan/Feb/Mar |  |  |  |  |  |
|                                                      | Goal   | Actu  | _ | Dropped    | Gain Loss   |  |  |  |  |  |

## YTD Status Quo Clubs 2010-2011

Status Quo Clubs Compared to Status Quo Members

6
4
2
0
-2
-4
-6

Jul/Aug/Sep Oct/Nov/Dec Jan/Feb/Mar

Status Quo Clubs Total Status Quo Members

| <u> MEMBERSHIP</u> |                           |                                                                                                                                                                   |                                                                                                                                                                                                                                         |                                                                                                                                                                                                                                                    |  |  |  |  |  |
|--------------------|---------------------------|-------------------------------------------------------------------------------------------------------------------------------------------------------------------|-----------------------------------------------------------------------------------------------------------------------------------------------------------------------------------------------------------------------------------------|----------------------------------------------------------------------------------------------------------------------------------------------------------------------------------------------------------------------------------------------------|--|--|--|--|--|
| <u> </u>           | <b>Aember</b>             | <u>Membership</u>                                                                                                                                                 |                                                                                                                                                                                                                                         |                                                                                                                                                                                                                                                    |  |  |  |  |  |
|                    | 201                       | 2009-2010                                                                                                                                                         |                                                                                                                                                                                                                                         |                                                                                                                                                                                                                                                    |  |  |  |  |  |
|                    |                           |                                                                                                                                                                   |                                                                                                                                                                                                                                         |                                                                                                                                                                                                                                                    |  |  |  |  |  |
| Net                | <b>Actual</b>             | Actual                                                                                                                                                            | Gain/                                                                                                                                                                                                                                   | Gain/                                                                                                                                                                                                                                              |  |  |  |  |  |
| Memb               | New                       | Dropped                                                                                                                                                           | Loss of                                                                                                                                                                                                                                 | Loss of                                                                                                                                                                                                                                            |  |  |  |  |  |
| <u>Goal</u>        | <u>Memb</u>               | <u>Memb</u>                                                                                                                                                       | <u>Memb</u>                                                                                                                                                                                                                             | <u>Memb</u>                                                                                                                                                                                                                                        |  |  |  |  |  |
| -10                | 16                        | -44                                                                                                                                                               | -28                                                                                                                                                                                                                                     | -3                                                                                                                                                                                                                                                 |  |  |  |  |  |
| -20                | 21                        | -23                                                                                                                                                               | -2                                                                                                                                                                                                                                      | -12                                                                                                                                                                                                                                                |  |  |  |  |  |
| -40                | 25                        | -48                                                                                                                                                               | -23                                                                                                                                                                                                                                     | -14                                                                                                                                                                                                                                                |  |  |  |  |  |
| -70                | 62                        | -115                                                                                                                                                              | -53                                                                                                                                                                                                                                     | -29                                                                                                                                                                                                                                                |  |  |  |  |  |
|                    | Net Memb Goal -10 -20 -40 | Member           201           Net Memb         Actual New           Goal         Memb           -10         16           -20         21           -40         25 | Membership Result           2010-2011           Net Memb         Actual Dropped           Goal         Memb         Memb           -10         16         -44           -20         21         -23           -40         25         -48 | Net Memb Goal         Actual New Memb Memb         Actual Dropped Loss of Memb         Memb Memb           -10         16         -44         -28           -20         21         -23         -2           -40         25         -48         -23 |  |  |  |  |  |