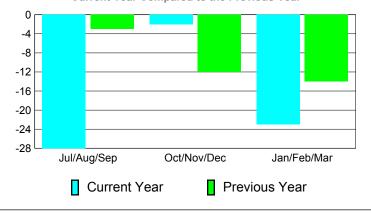

## YTD Status Quo Clubs 2010-2011

Status Quo Clubs Compared to Status Quo Members

6
4
2
0
-2
-4
-6

Jul/Aug/Sep Oct/Nov/Dec Jan/Feb/Mar

Status Quo Clubs Total Status Quo Members

| <u> MEMBERSHIP</u> |                           |                                                                                                                                                                   |                                                                                                                                                                                                                                         |                                                                                                                                                                                                                                                    |  |  |  |  |  |
|--------------------|---------------------------|-------------------------------------------------------------------------------------------------------------------------------------------------------------------|-----------------------------------------------------------------------------------------------------------------------------------------------------------------------------------------------------------------------------------------|----------------------------------------------------------------------------------------------------------------------------------------------------------------------------------------------------------------------------------------------------|--|--|--|--|--|
| <u> </u>           | <b>Aember</b>             | <u>Membership</u>                                                                                                                                                 |                                                                                                                                                                                                                                         |                                                                                                                                                                                                                                                    |  |  |  |  |  |
|                    | 201                       | 2009-2010                                                                                                                                                         |                                                                                                                                                                                                                                         |                                                                                                                                                                                                                                                    |  |  |  |  |  |
|                    |                           |                                                                                                                                                                   |                                                                                                                                                                                                                                         |                                                                                                                                                                                                                                                    |  |  |  |  |  |
| Net                | <b>Actual</b>             | Actual                                                                                                                                                            | Gain/                                                                                                                                                                                                                                   | Gain/                                                                                                                                                                                                                                              |  |  |  |  |  |
| Memb               | New                       | Dropped                                                                                                                                                           | Loss of                                                                                                                                                                                                                                 | Loss of                                                                                                                                                                                                                                            |  |  |  |  |  |
| <u>Goal</u>        | <u>Memb</u>               | <u>Memb</u>                                                                                                                                                       | <u>Memb</u>                                                                                                                                                                                                                             | <u>Memb</u>                                                                                                                                                                                                                                        |  |  |  |  |  |
| -10                | 16                        | -44                                                                                                                                                               | -28                                                                                                                                                                                                                                     | -3                                                                                                                                                                                                                                                 |  |  |  |  |  |
| -20                | 21                        | -23                                                                                                                                                               | -2                                                                                                                                                                                                                                      | -12                                                                                                                                                                                                                                                |  |  |  |  |  |
| -40                | 25                        | -48                                                                                                                                                               | -23                                                                                                                                                                                                                                     | -14                                                                                                                                                                                                                                                |  |  |  |  |  |
| -70                | 62                        | -115                                                                                                                                                              | -53                                                                                                                                                                                                                                     | -29                                                                                                                                                                                                                                                |  |  |  |  |  |
|                    | Net Memb Goal -10 -20 -40 | Member           201           Net Memb         Actual New           Goal         Memb           -10         16           -20         21           -40         25 | Membership Result           2010-2011           Net Memb         Actual Dropped           Goal         Memb         Memb           -10         16         -44           -20         21         -23           -40         25         -48 | Net Memb Goal         Actual New Memb Memb         Actual Dropped Loss of Memb         Memb Memb           -10         16         -44         -28           -20         21         -23         -2           -40         25         -48         -23 |  |  |  |  |  |